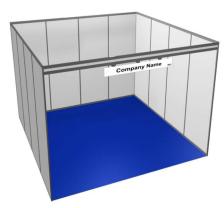

## OPTION A unfurnished Shell Scheme: € 122/m² (space rental cost excluded)

This shell scheme stand option includes the following fittings and services:

- · Carpet, blue
- Partition walls in white, 2,5 m height (back and side panels)
- · Fascia in white on all open sides with company name and stand number
- 1 Multiple electrical socket (4 plugs) with electrical consumption up to 3kW
- Lighting (1 LED spotlight per 3 m²)
- · Daily stand cleaning
- · Fire extinguisher

## PLEASE NOTE: THE GRAPHIC REPRESENTATIONS ARE EXAMPLES ONLY

Image shows example of a 16m2 stand