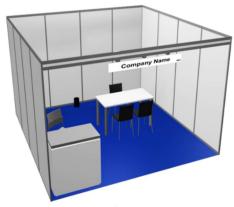

## OPTION B furnished Shell Scheme: € 146/m² (space rental cost excluded)

The furnished shell scheme includes the fittings and services as above plus the following furniture, depending on stand size:

Image shows example of a 16m2 stand

| Furniture Stand size       | 9-16 m² | 17-32 m² | 33-48 m² | 49-64 m² |
|----------------------------|---------|----------|----------|----------|
| Table                      | 1       | 2        | 2        | 3        |
| Chairs                     | 3       | 6        | 6        | 9        |
| Lockable reception counter | 1       | 1        | 2        | 2        |
| Bar stool                  | 1       | 1        | 2        | 2        |
| Wall coat rack             | 1       | 1        | 2        | 3        |
| Waste paper basket         | 1       | 2        | 2        | 3        |
| Multiple socket 900w       | 1       | 1        | 2        | 3        |